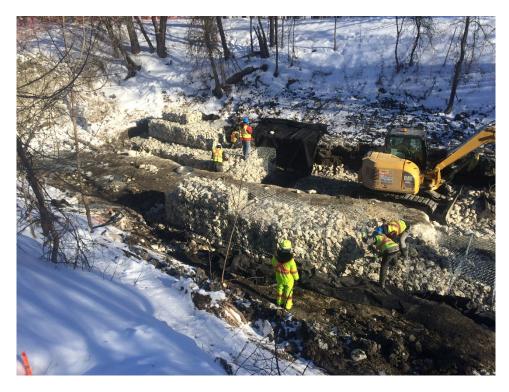

Photo 4 - Gabion basket installation at 1040 Highland Park Drive and 3154 Henderson Highway.

Photo 5 - Excavation for gabion basket placement at 1030 Highland Park Drive.

Photo 6 - Rockfill toe berm and excavated area for gabion baskets at 1030 Highland Park Drive.