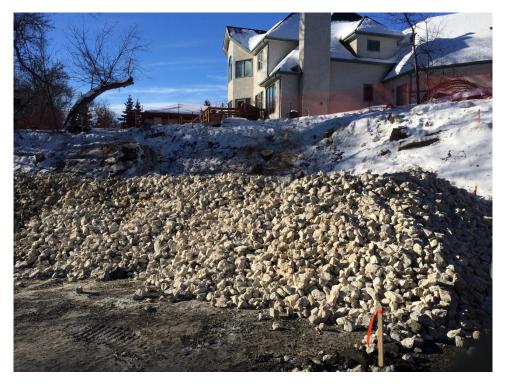

Photographs:

Photo 1 - Completed shear keys and gabion placement at 1040 Highland Park Drive and 3154 Henderson Highway.

Photo 2 - Gabion basket filling at 1040 Highland Park Drive.

Photo 3 - Rockfill toe berm placement at 1030 Highland Park Drive.