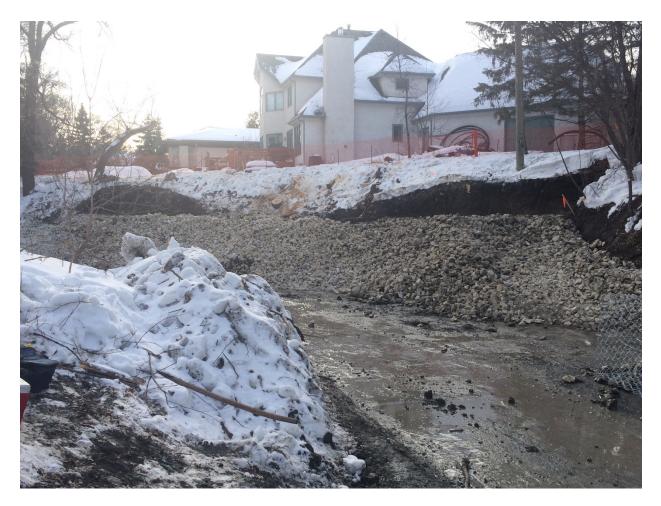

Photographs:

Photo 1 - Completed shear keys and gabion placement at 1040 Highland Park Drive and 3154 Henderson Highway.

Photo 2 - Gabion basket filling at 1040 Highland Park Drive.

Photo 3 - Rockfill toe berm placement at 1030 Highland Park Drive.

Photo 4 - Gabion basket installation at 1040 Highland Park Drive and 3154 Henderson Highway.

Photo 5 - Excavation for gabion basket placement at 1030 Highland Park Drive.

Photo 6 - Rockfill toe berm and excavated area for gabion baskets at 1030 Highland Park Drive.