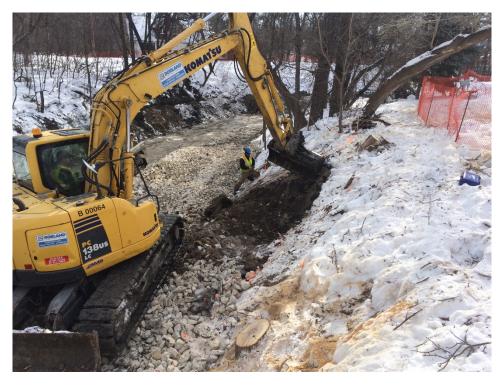

Photographs:

Photo 1 - Completed shear keys and gabion placement at 1040 Highland Park Drive and 3154 Henderson Highway.

Photo 2 - Gabion basket filling at 1040 Highland Park Drive.

Photo 3 - Rockfill toe berm placement at 1030 Highland Park Drive.

Photo 4 - Gabion basket installation at 1040 Highland Park Drive and 3154 Henderson Highway.

Photo 5 - Excavation for gabion basket placement at 1030 Highland Park Drive.

Photo 6 - Rockfill toe berm and excavated area for gabion baskets at 1030 Highland Park Drive.