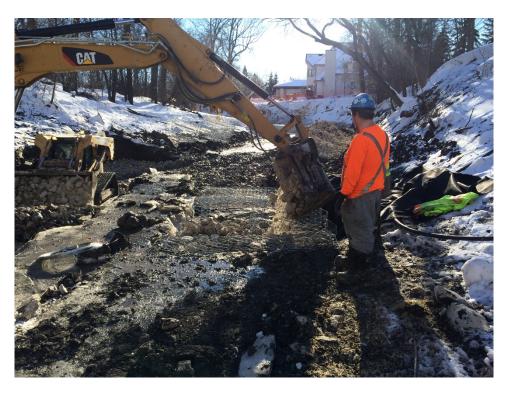

Photographs:

Photo 1 - Completed shear keys and gabion placement at 1040 Highland Park Drive and 3154 Henderson Highway.

Photo 2 - Gabion basket filling at 1040 Highland Park Drive.

Photo 3 - Rockfill toe berm placement at 1030 Highland Park Drive.