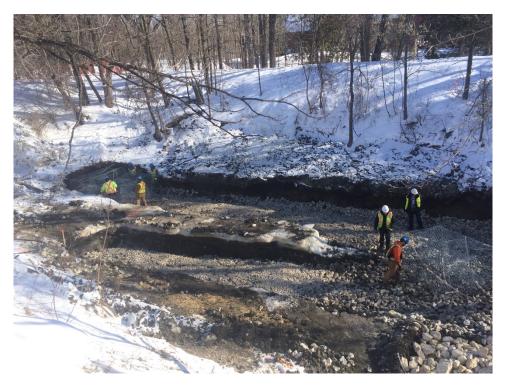

Photographs:

Photo 1 - Completed shear keys and gabion placement at 1040 Highland Park Drive and 3154 Henderson Highway.

Photo 2 - Gabion basket filling at 1040 Highland Park Drive.

Photo 3 - Rockfill toe berm placement at 1030 Highland Park Drive.