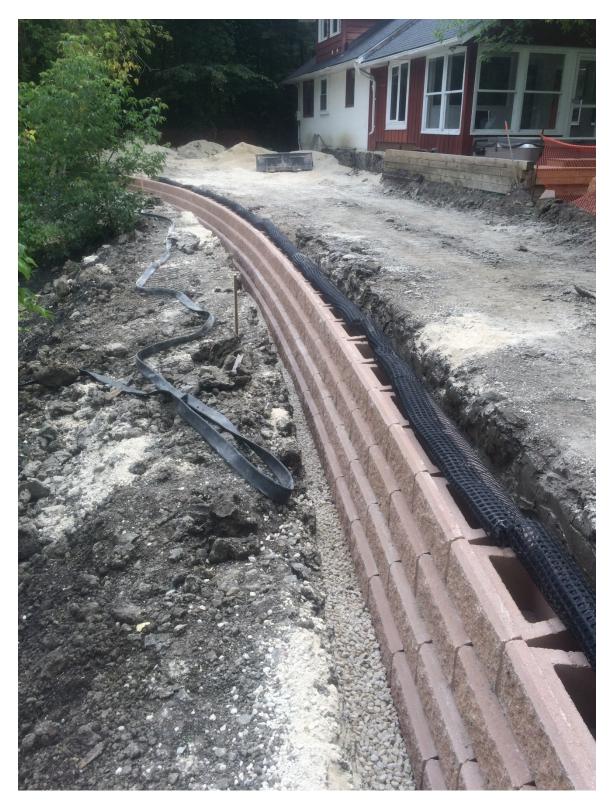

Photo 7 - Placement of the segmental block wall at 3154 Henderson Highway.

Photo 8 - Placement of the segmental block wall at 3154 Henderson Highway.

Photo 9 - Placement of the segmental block wall at 3154 Henderson Highway.

Photo 10 - Placement of the segmental block wall at 3154 Henderson Highway.

Photo 11 - Placement of the segmental block wall at 3154 Henderson Highway.

Photo 12 - Placement of the segmental block wall at 3154 Henderson Highway.

Photo 13 - Placement of the segmental block wall at 3144 and 3154 Henderson Highway.

Photo 14 - Placement of the segmental block wall at 3144 Henderson Highway.

Photo 15 - Foundation for segmental block walls filled with gravel at 1040 Highland Park Drive.