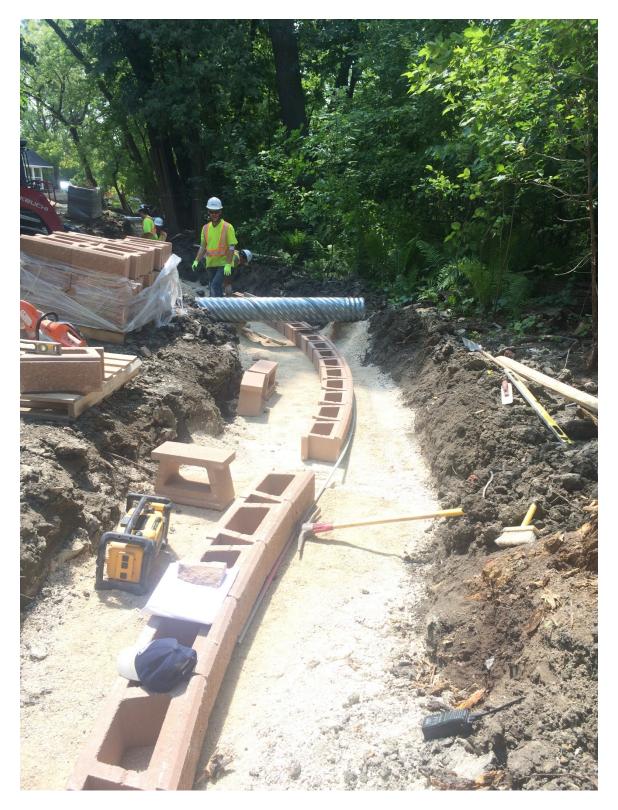

Photo 7 - Placement of the segmental block wall at 3154 Henderson Highway.

Photo 8 - Placement of the segmental block wall at 3154 Henderson Highway.

Photo 9 - Placement of the segmental block wall at 3154 Henderson Highway.

Photo 10 - Placement of the segmental block wall at 3154 Henderson Highway.

Photo 11 - Placement of the segmental block wall at 3154 Henderson Highway.

Photo 12 - Placement of the segmental block wall at 3154 Henderson Highway.

Photo 13 - Placement of the segmental block wall at 3144 and 3154 Henderson Highway.

Photo 14 - Placement of the segmental block wall at 3144 Henderson Highway.

Photo 15 - Foundation for segmental block walls filled with gravel at 1040 Highland Park Drive.