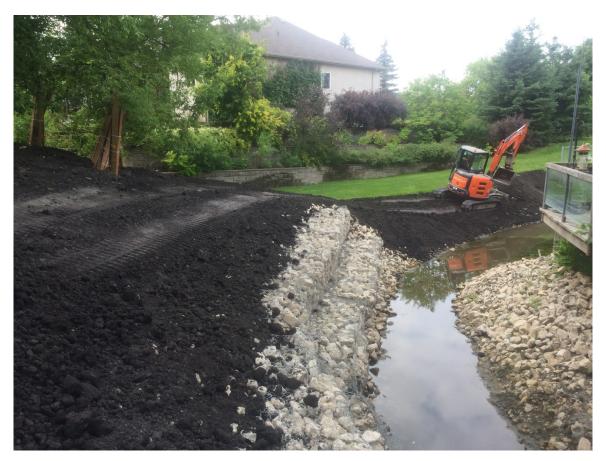

## Photographs:

Photo 1 - Topsoil placement on the rockfill toe berm at 3144 Henderson Highway.

Photo 2 - Removal of organic material below footprint of new dike at 1030 Highland Park Drive.

Photo 3 - Removal of existing dike at 1020 Highland Park Drive.