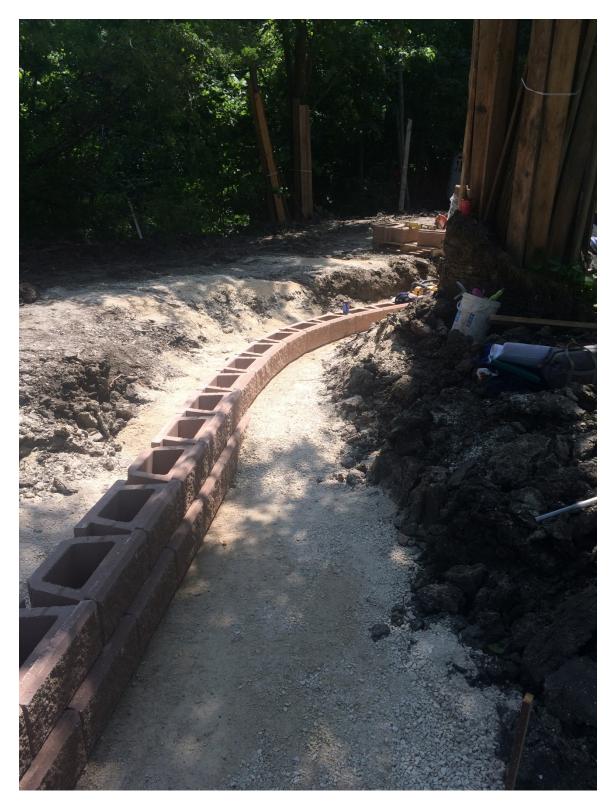

Photo 7 - Placement of the segmental block wall at 3154 Henderson Highway.

Photo 8 - Placement of the segmental block wall at 3154 Henderson Highway.

Photo 9 - Placement of the segmental block wall at 3154 Henderson Highway.

Photo 10 - Placement of the segmental block wall at 3154 Henderson Highway.

Photo 11 - Placement of the segmental block wall at 3154 Henderson Highway.

Photo 12 - Placement of the segmental block wall at 3154 Henderson Highway.

Photo 13 - Placement of the segmental block wall at 3144 and 3154 Henderson Highway.

Photo 14 - Placement of the segmental block wall at 3144 Henderson Highway.

Photo 15 - Foundation for segmental block walls filled with gravel at 1040 Highland Park Drive.