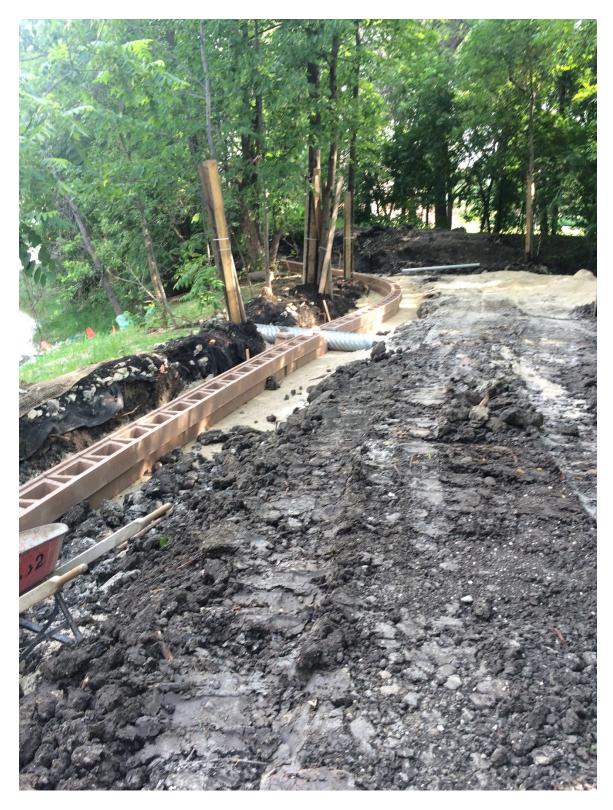

Photo 4 - Foundation for creek side segmental block wall excavated at 3144 Henderson Highway.

Photo 5 - Foundation for creek side segmental block wall filled with gravel at 3144 Henderson Highway.

Photo 6 - Foundation for creek side segmental block wall filled with gravel at 3144 Henderson Highway.