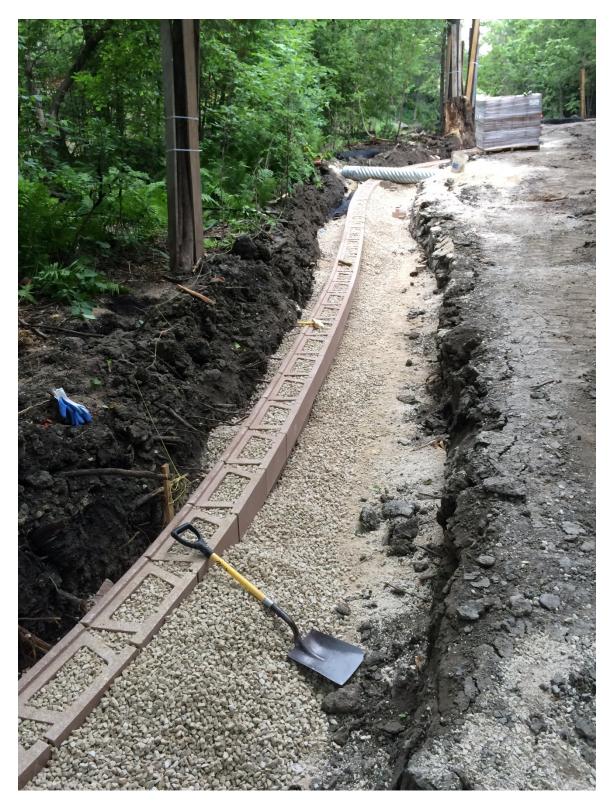

Photo 4 - Foundation for creek side segmental block wall excavated at 3144 Henderson Highway.

Photo 5 - Foundation for creek side segmental block wall filled with gravel at 3144 Henderson Highway.

Photo 6 - Foundation for creek side segmental block wall filled with gravel at 3144 Henderson Highway.

Photo 7 - Placement of the segmental block wall at 3154 Henderson Highway.

Photo 8 - Placement of the segmental block wall at 3154 Henderson Highway.

Photo 9 - Placement of the segmental block wall at 3154 Henderson Highway.

Photo 10 - Placement of the segmental block wall at 3154 Henderson Highway.

Photo 11 - Placement of the segmental block wall at 3154 Henderson Highway.

Photo 12 - Placement of the segmental block wall at 3154 Henderson Highway.

Photo 13 - Placement of the segmental block wall at 3144 and 3154 Henderson Highway.

Photo 14 - Placement of the segmental block wall at 3144 Henderson Highway.

Photo 15 - Foundation for segmental block walls filled with gravel at 1040 Highland Park Drive.