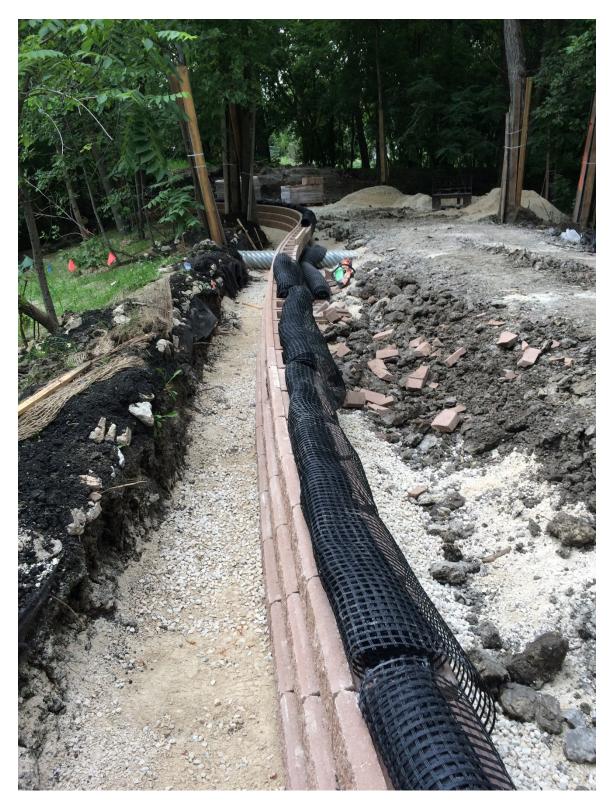

Photo 7 - Placement of the segmental block wall at 3154 Henderson Highway.

Photo 8 - Placement of the segmental block wall at 3154 Henderson Highway.

Photo 9 - Placement of the segmental block wall at 3154 Henderson Highway.

Photo 10 - Placement of the segmental block wall at 3154 Henderson Highway.

Photo 11 - Placement of the segmental block wall at 3154 Henderson Highway.

Photo 12 - Placement of the segmental block wall at 3154 Henderson Highway.

Photo 13 - Placement of the segmental block wall at 3144 and 3154 Henderson Highway.

Photo 14 - Placement of the segmental block wall at 3144 Henderson Highway.

Photo 15 - Foundation for segmental block walls filled with gravel at 1040 Highland Park Drive.