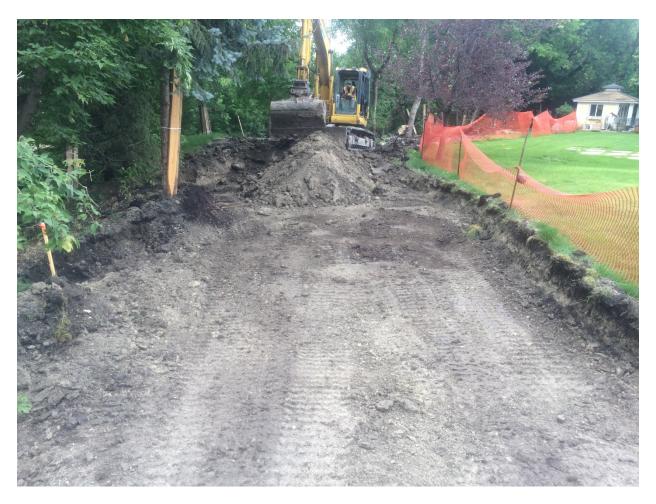

## Photographs:

Photo 1 - Topsoil placement on the rockfill toe berm at 3144 Henderson Highway.

Photo 2 - Removal of organic material below footprint of new dike at 1030 Highland Park Drive.

Photo 3 - Removal of existing dike at 1020 Highland Park Drive.