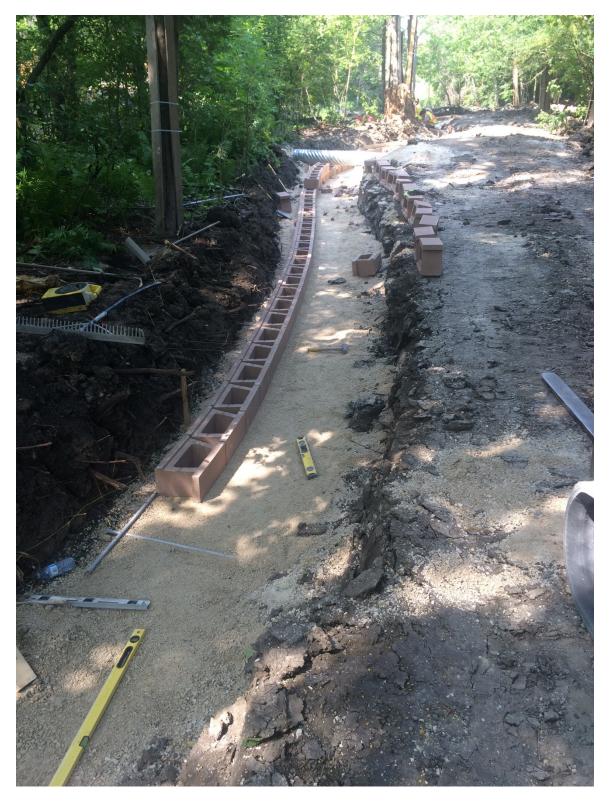

Photo 7 - Placement of the segmental block wall at 3154 Henderson Highway.

Photo 8 - Placement of the segmental block wall at 3154 Henderson Highway.

Photo 9 - Placement of the segmental block wall at 3154 Henderson Highway.

Photo 10 - Placement of the segmental block wall at 3154 Henderson Highway.

Photo 11 - Placement of the segmental block wall at 3154 Henderson Highway.

Photo 12 - Placement of the segmental block wall at 3154 Henderson Highway.

Photo 13 - Placement of the segmental block wall at 3144 and 3154 Henderson Highway.

Photo 14 - Placement of the segmental block wall at 3144 Henderson Highway.

Photo 15 - Foundation for segmental block walls filled with gravel at 1040 Highland Park Drive.