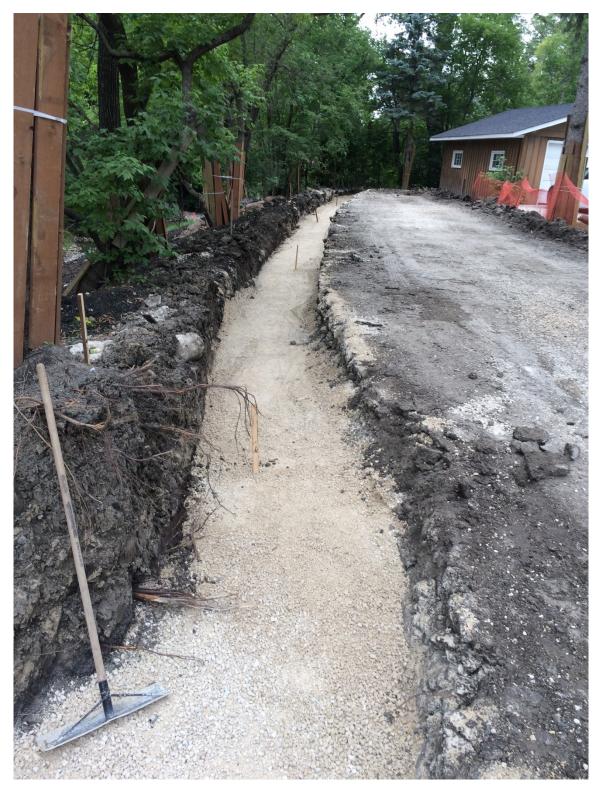

## Photographs:

Photo 1 - Topsoil placement on the rockfill toe berm at 3144 Henderson Highway.

Photo 2 - Removal of organic material below footprint of new dike at 1030 Highland Park Drive.

Photo 3 - Removal of existing dike at 1020 Highland Park Drive.