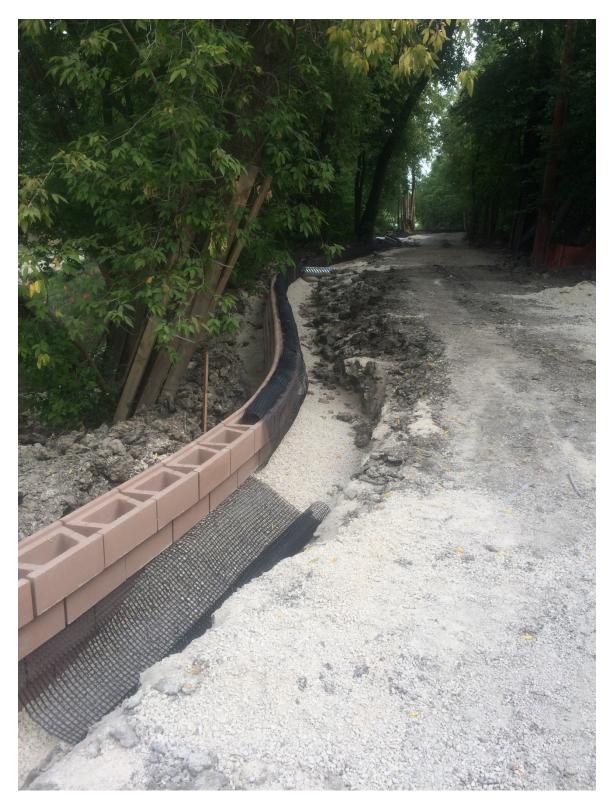

Photo 7 - Placement of the segmental block wall at 3154 Henderson Highway.

Photo 8 - Placement of the segmental block wall at 3154 Henderson Highway.

Photo 9 - Placement of the segmental block wall at 3154 Henderson Highway.

Photo 10 - Placement of the segmental block wall at 3154 Henderson Highway.

Photo 11 - Placement of the segmental block wall at 3154 Henderson Highway.

Photo 12 - Placement of the segmental block wall at 3154 Henderson Highway.

Photo 13 - Placement of the segmental block wall at 3144 and 3154 Henderson Highway.

Photo 14 - Placement of the segmental block wall at 3144 Henderson Highway.

Photo 15 - Foundation for segmental block walls filled with gravel at 1040 Highland Park Drive.