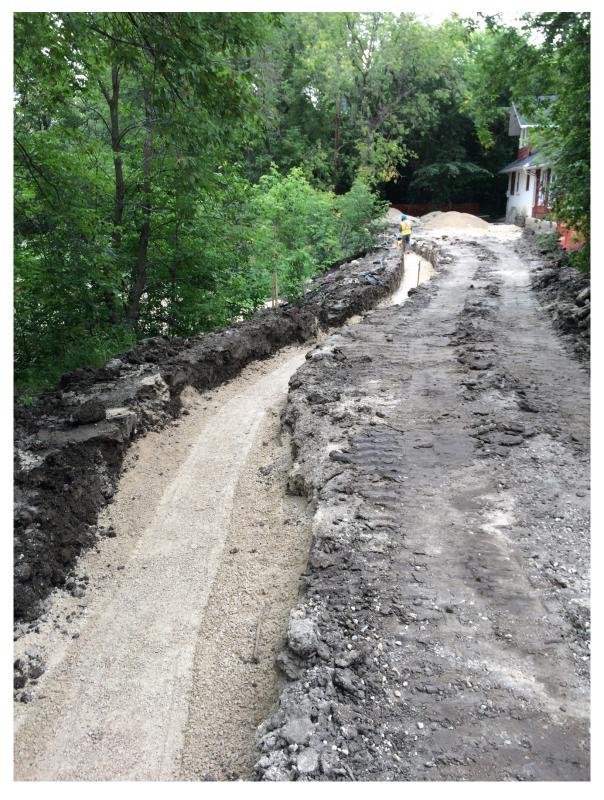

## Photographs:

Photo 1 - Topsoil placement on the rockfill toe berm at 3144 Henderson Highway.

Photo 2 - Removal of organic material below footprint of new dike at 1030 Highland Park Drive.

Photo 3 - Removal of existing dike at 1020 Highland Park Drive.