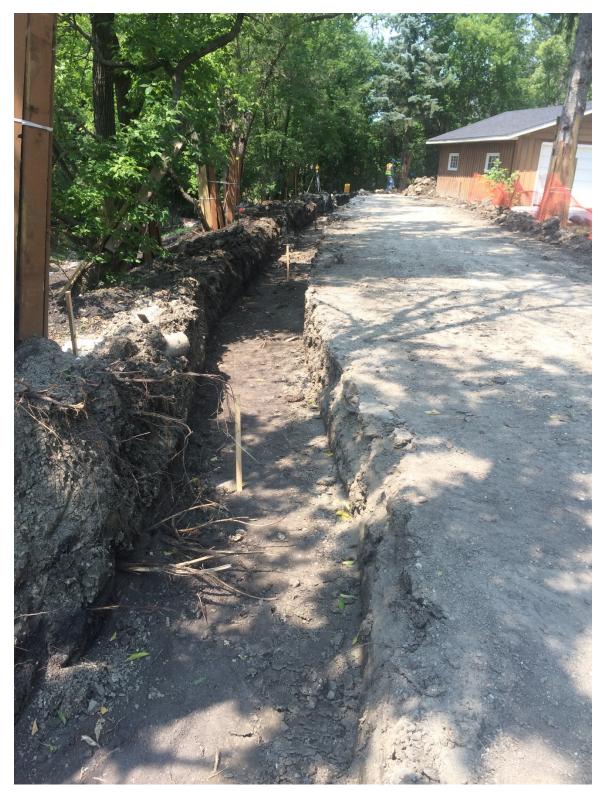

Photo 4 - Foundation for creek side segmental block wall excavated at 3144 Henderson Highway.

Photo 5 - Foundation for creek side segmental block wall filled with gravel at 3144 Henderson Highway.

Photo 6 - Foundation for creek side segmental block wall filled with gravel at 3144 Henderson Highway.