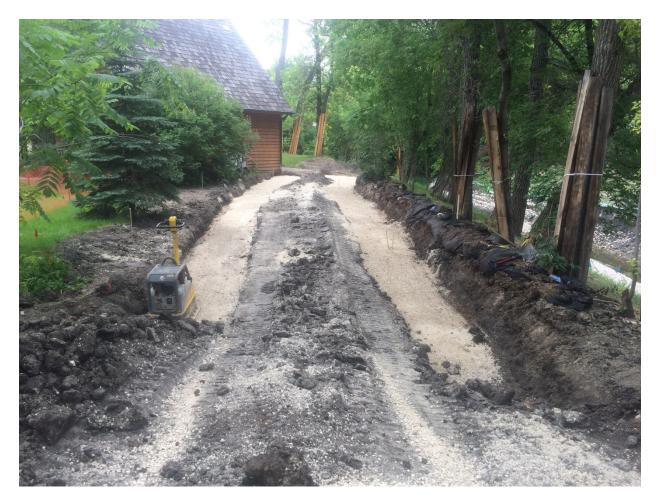

Photo 4 - Foundation for creek side segmental block wall excavated at 3144 Henderson Highway.

Photo 5 - Foundation for creek side segmental block wall filled with gravel at 3144 Henderson Highway.

Photo 6 - Foundation for creek side segmental block wall filled with gravel at 3144 Henderson Highway.