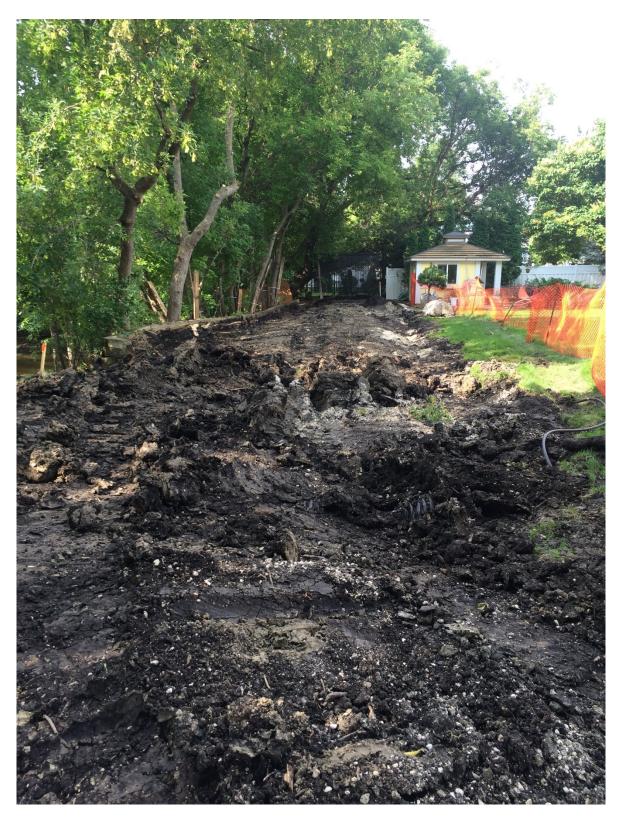

## Photographs:

Photo 1 - Topsoil placement on the rockfill toe berm at 3144 Henderson Highway.

Photo 2 - Removal of organic material below footprint of new dike at 1030 Highland Park Drive.

Photo 3 - Removal of existing dike at 1020 Highland Park Drive.